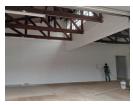

2500m total space inc +-500m office, toilets etc. Warehouses are divided into 3 each with its own roller door and office and toilets. One way in and out super link access and rear superlink access. 1200amps 3 phase power. Plenty parking. Warehouses are