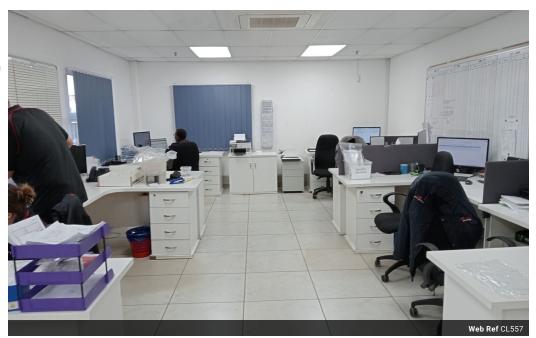

## Warehouse to let in West Durban.

Yes

200

"This sprawling industrial park spans over 16,888m² and features a multitude of units designed for manufacturing, storage, and distribution purposes. Strategically located in the established Westmead Industrial Precinct, with convenient access from the M1 and near the N3 Freeway, this park is a prime location. With round-the-clock security and perimeter fencing, it ensures a safe working environment. Moreover, this sought-after facility boasts ample parking, spacious yards, and newly upgraded roof sheeting. Notably, nearby amenities include a large taxi rank and a well-known BP service center. Renowned brands like Beier Industries, Mpact Plastics, and Komatsu are proud members of this thriving precinct.

## Features

Power 3 Phase

Power Amps

**Zoning** Industrial

 Interior
 Exterior
 Sizes

 Floor Loading Cap.
 5 Tn/m²
 Security
 Yes
 Floor Size
 2,675m²

 Air Conditioning
 Yes