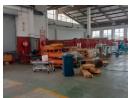

## Warehouse to let in West Durban.

Yes

200

"This sprawling industrial park spans over 16,888m² and features a multitude of units designed for manufacturing, storage, and distribution purposes. Strategically located in the established Westmead Industrial Precinct, with convenient access from the M1 and near the N3 Freeway, this park is a prime location. With round-the-clock security and perimeter fencing, it ensures a safe working environment. Moreover, this sought-after facility boasts ample parking, spacious yards, and newly upgraded roof sheeting. Notably, nearby amenities include a large taxi rank and a well-known BP service center. Renowned brands like Beier Industries, Mpact Plastics, and Komatsu are proud members of this thriving precinct.