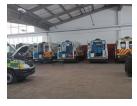

## Warehouse to let in West Durban.

Yes

200

"This sprawling industrial park spans over 16,888m² and features a multitude of units designed for manufacturing, storage, and distribution purposes. Strategically located in the established Westmead Industrial Precinct, with convenient access from the M1 and near the N3 Freeway, this park is a prime location. With round-the-clock security and perimeter fencing, it ensures a safe working environment. Moreover, this sought-after facility boasts ample parking, spacious yards, and newly upgraded roof sheeting. Notably, nearby amenities include a large taxi rank and a well-known BP service center. Renowned brands like Beier Industries, Mpact Plastics, and Komatsu are proud members of this thriving precinct.