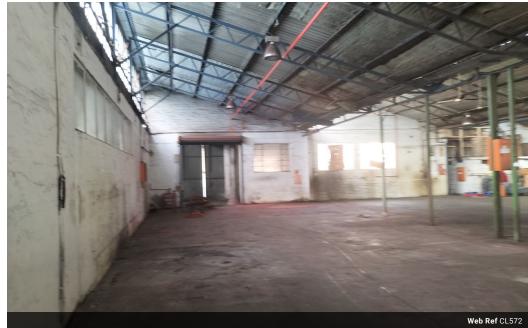

Fantastic secure newly refurbished warehouse with 3 phase massive power, super link access, roller door, 37m office, seperate ablution block, loads of parking and more. Additional warehouse space available onsite if required or smaller space +500m

## Features

**Zoning** Industrial

**Interior**Floor Loading Cap.
Power 3 Phase

5 Tn/m² Yes **Exterior** Security

Yes

Sizes

Floor Size

960m²