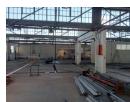

Fantastic secure newly refurbished warehouse with 3 phase massive power, super link access, roller door, 37m office, seperate ablution block, loads of parking and more. Additional warehouse space available onsite if required or smaller space +500m

## Features

**Zoning** Industrial

**Interior**Floor Loading Cap.
Power 3 Phase

5 Tn/m² Yes **Exterior** Security

Yes

Sizes

Floor Size

960m²