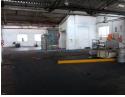

Fantastic secure newly refurbished warehouse with 3 phase massive power, super link access, roller door, 37m office, seperate ablution block, loads of parking and more. Additional warehouse space available onsite if required or smaller space +500m

## Features

**Zoning** Industrial

**Interior**Floor Loading Cap.
Power 3 Phase

5 Tn/m² Yes **Exterior** Security

Yes

Sizes

Floor Size

960m²