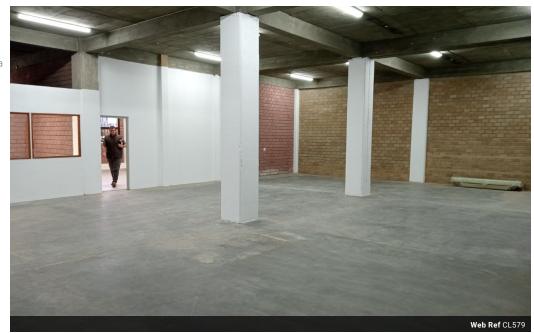

This is a multi-tenanted mini unit development positioned in New Germany. Units range in size from 170m² to 287m². Situated in the industrial node of Pinetown, this building comprises of mini units and is popular among small businesses. It consists of a triple