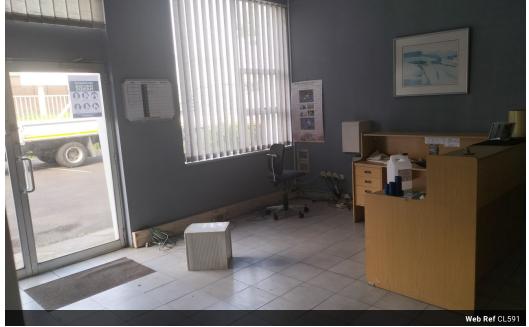

## Highly sought after facility newly available

GLA "512.00 made up of factory 339.00m<sup>2</sup> staff ablutions/canteen 28.67m<sup>2</sup> ground floor offices 60.38m<sup>2</sup> first floor offices 83.95m<sup>2</sup> " "Power supply 1200A. Warehouse units 1 and 2 have 160 amps each. Warehouse 3 has 250 amps. Electricity deposit R50 000.00. Annual escalation 7%.

## Features

Zoning Industrial

Interior

Floor Loading Cap. Power 3 Phase Power Amps Exterior Security

Yes

**Sizes** Floor Size

512m<sup>2</sup>