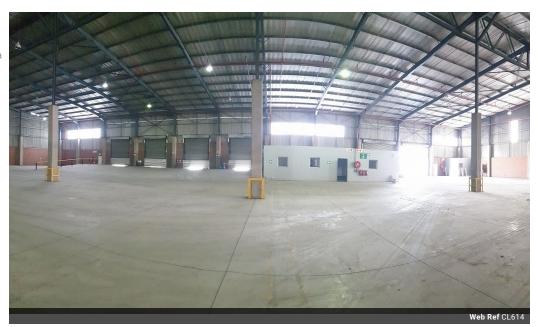

Warren Fielding 0745881198 warren.fielding@expsouthafrica.co.za

Contact eXp South Africa

087 8212575

Old Main Road Johannesburg South Africa

R232,680 pm

Gross Monthly Rental R232,680 Excl. VAT

Highly sought after facility newly available

Fantastic facility offering massive manufacturing power of 1600 Amps 3 phase with super link access. Offices of 771m, warehouse 3107m. Total 3878m. Available 1 september 2024, minimum lease 3 years, preferably 5 years or loner. Call asap to

## Features

Zoning Industrial

Interior

Floor Loading Cap. Power 3 Phase Power Amps 5 Tn/m² Yes

1600

Sizes

Floor Size Building Height 3,878m² 7m