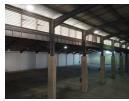

Warren Fielding 0745881198 warren.fielding@expsouthafrica.co.za

Contact eXp South Africa

087 8212575

Old Main Road Johannesburg South Africa

R232,680 pm

Gross Monthly Rental R232,680 Excl. VAT

Highly sought after facility newly available

Fantastic facility offering massive manufacturing power of 1600 Amps 3 phase with super link access. Offices of 771m, warehouse 3107m. Total 3878m. Available 1 september 2024, minimum lease 3 years, preferably 5 years or loner. Call asap to

## Features

Zoning Industrial

Interior

Floor Loading Cap. Power 3 Phase Power Amps 5 Tn/m² Yes

1600

Sizes

Floor Size Building Height 3,878m² 7m