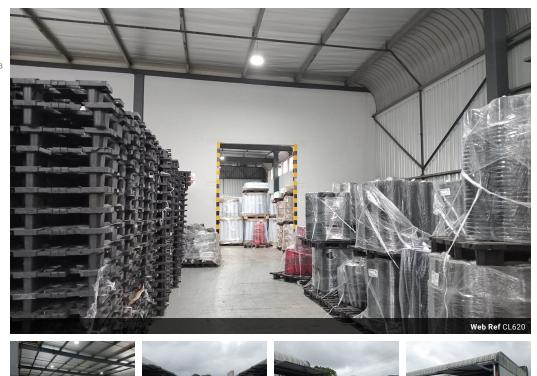

## Highly sought after facility newly available

This unit is available for rent in part of a 16-unit mini factory business park in the well sort after area of New Germany. It is situated close to the M19 and has easy access to Pinetown and the M7. The surrounding area is predominantly well-maintained industrial businesses and the foot traffic in the area is minimal. It is in a secure complex, fully walled, and has 24-hour security access control with CCTV. Super links allowed for delivery and collection only, not as part of a clients fleet.

## Sizes

Floor Size 763m<sup>2</sup>