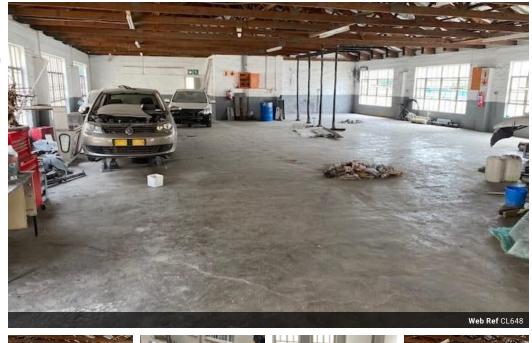

## R20,000 pm

Gross Monthly Rental R20,000 Excl. VAT

Highly sought after facility newly available

Yes

100

PERFECT LOCATION WITH DIRECT ACCESS TO NEW HIGHWAY TO QUEEN NANDI AND N2 HIGHWAY. ON GO DURBAN ARTERIAL ROUTE. FULLY ELECTRIFIED FENCE. DEDICATED PARKINGS AND LOADS OF OFF STREET PARKING. Roller door +++. APPROXIMATELY 442M2- FULLY FENCED WITH ELECTRIC FENCE, CONTAINING OFFICE AND ABLUTIONS IT ALSO HAS A YARD AREA OF ABOUT 200M2 INCLUDED IN THE PRICE.100AMPS POWER.RENTAL: R20,000 EX VAT

## Features

Zoning Industrial

Power 3 Phase Power Amps Exterior Security

Yes

Sizes

Floor Size

442m<sup>2</sup>