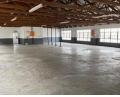

## R20,000 pm

Gross Monthly Rental R20,000 Excl. VAT

Highly sought after facility newly available

Yes

100

PERFECT LOCATION WITH DIRECT ACCESS TO NEW HIGHWAY TO QUEEN NANDI AND N2 HIGHWAY. ON GO DURBAN ARTERIAL ROUTE. FULLY ELECTRIFIED FENCE. DEDICATED PARKINGS AND LOADS OF OFF STREET PARKING. Roller door +++. APPROXIMATELY 442M2- FULLY FENCED WITH ELECTRIC FENCE, CONTAINING OFFICE AND ABLUTIONS IT ALSO HAS A YARD AREA OF ABOUT 200M2 INCLUDED IN THE PRICE.100AMPS POWER.RENTAL: R20,000 EX VAT

## Features

Zoning Industrial

Power 3 Phase Power Amps Exterior Security

Yes

Sizes

Floor Size

442m<sup>2</sup>