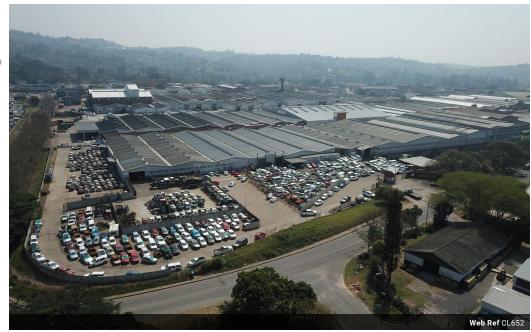

## Highly sought after facility newly available

Located in the industrial hub of New Germany, The Park is one of the largest fully secured industrial parks in the greater Durban area. With 24 hour access controlled security through five separate entrances, it offers Tenants a safe and secure environment and good road links to Durban's northern and southern industrial corridors. 3 Phase high amperage, super link access, roller doors, offices, everything you