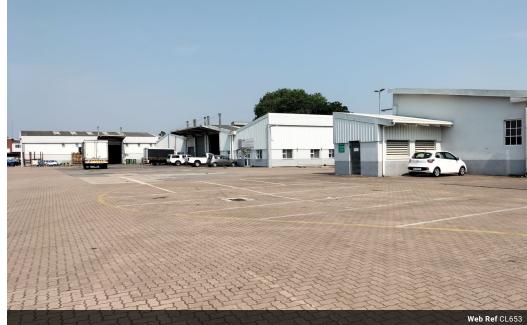

Warren Fielding 0745881198 warren.fielding@expsouthafrica.co.za

Contact eXp South Africa

087 8212575

Old Main Road Johannesburg South Africa

R160,314 pm

Gross Monthly Rental R160,314 Excl. VAT

Highly sought after warehouse available to Let.

Located in the industrial hub of New Germany, The Park is one of the largest fully secured industrial parks in the greater Durban area. With 24 hour access controlled security through five separate entrances, it offers Tenants a safe and secure environment and good road links to Durban's northern and southern industrial corridors. 3 phase high amperage of 400 amps, super link truck access, roller doors & everything more. Call