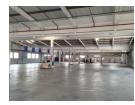

Located in the industrial hub of New Germany, The Park is one of the largest fully secured industrial parks in the greater Durban area. With 24 hour access controlled security through five separate entrances, it offers Tenants a safe and secure environment and good road links to Durban's northern and southern industrial corridors. 3 phase high amperage of 400 amps, super link truck access, roller doors & everything more. Call

## Features

Power Amps

Building Name 3 Zoning Industrial

400

 Interior
 Exterior
 Sizes

 Floor Loading Cap.
 5 Tn/m²
 Security
 Yes
 Floor Size
 2,429m²

 Power 3 Phase
 Yes