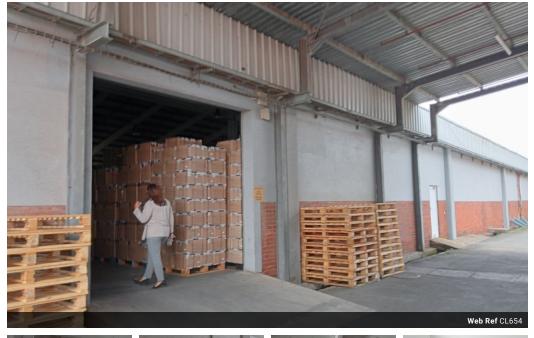

## Large multiple warehouses with large office block

Gate 1 Industrial

Yes

Located in the industrial hub of New Germany, The Park is one of the largest fully secured industrial parks in the greater Durban area. With 24 hour access controlled security through five separate entrances, it offers Tenants a safe and secure environment and good road links to Durban's northern and southern industrial corridors. The office block can be let seperately to a different tenant or you can occupy part off. The warehouses cannot be subdivided. Comes with multiple roller doors, dock loaders, massive private super link truck yard, seperate private security entrance and large 3 phase amperage power. Rental indicated is 17720 warehouse space only @ R66/m2. Offices