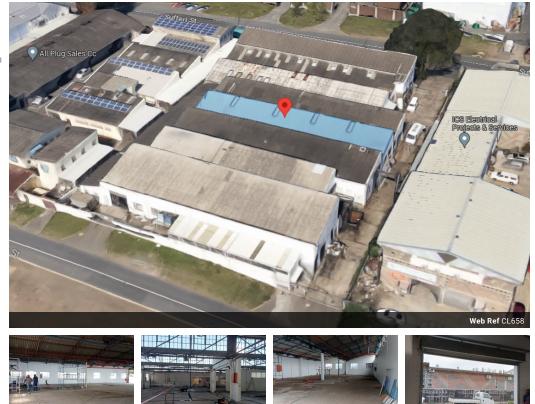

## R40,960 pm

Gross Monthly Rental R40,960 Excl. VAT

Fantastic newly refurbished warehouse with massive 3 phase power.

512m made up of factory 339.00m² staff ablutions/canteen 28.67m² ground floor offices 60.38m² first floor offices 83.95m² " "Electricity : dependent on consumption. Water : dependent on consumption. Rates recovery : R1.24554 per m2 Security recovery : R 9.2773 per m2 (day and night guard)" Roller door, office space, link acess. Massive 3 phase power. Close to all