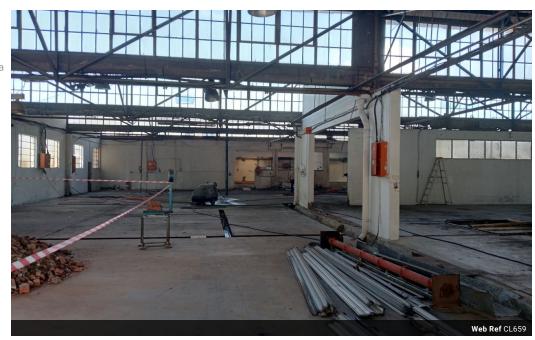

960.80m, made up of factory 893.00m² staff ablutions/canteen 37.80m² offices 30.00m² attached canopy area 87.49m² @R30.00 per m² Electricity: dependent on consumption. Water: dependent on consumption. Rates recovery: R1.24554 per m2 Security recovery: R9.2773 per m2 (day and night guard) Power supply 1200A. Warehouse units 1 and 2 have 160 amps each. Warehouse 3 has 250 amps. Electricity deposit R50 000.00. Annual escalation 7%. Deposit equivalent to one month's rental in the

## Features

**Zoning** Industrial

InteriorExteriorSizesPower 3 PhaseYesSecurityYesFloor Size961m²Power Amps1000