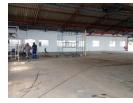

960.80m, made up of factory 893.00m² staff ablutions/canteen 37.80m² offices 30.00m² attached canopy area 87.49m² @R30.00 per m² Electricity: dependent on consumption. Water: dependent on consumption. Rates recovery: R1.24554 per m2 Security recovery: R9.2773 per m2 (day and night guard) Power supply 1200A. Warehouse units 1 and 2 have 160 amps each. Warehouse 3 has 250 amps. Electricity deposit R50 000.00. Annual escalation 7%. Deposit equivalent to one month's rental in the

## Features

**Zoning** Industrial

InteriorExteriorSizesPower 3 PhaseYesSecurityYesFloor Size961m²Power Amps1000