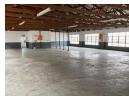

PERFECT LOCATION WITH DIRECT ACCESS TO NEW HIGHWAY TO QUEEN NANDI AND N2 HIGHWAY. ON GO DURBAN ARTERIAL ROUTE. FULLY ELECTRIFIED FENCE, Roller dooor, DEDICATED, PARKINGS AND LOADS OF OFF STREET PARKING. APPROXIMATELY 442M2- FULLY FENCED WITH ELECTRIC FENCE, CONTAINING OFFICE AND ABLUTIONS. IT ALSO HAS A YARD AREA OF ABOUT