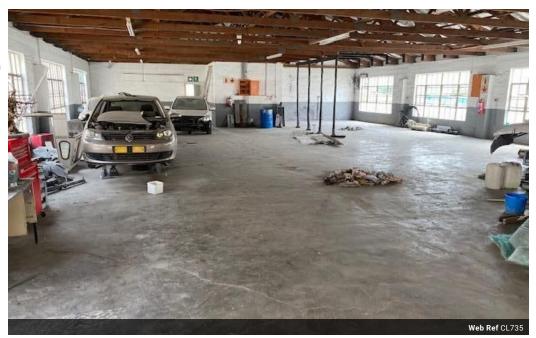

PERFECT LOCATION WITH DIRECT ACCESS TO NEW HIGHWAY TO QUEEN NANDI AND N2 HIGHWAY. ON GO DURBAN ARTERIAL ROUTE. FULLY ELECTRIFIED FENCE, Roller dooor, DEDICATED, PARKINGS AND LOADS OF OFF STREET PARKING. APPROXIMATELY 442M2- FULLY FENCED WITH ELECTRIC FENCE, CONTAINING OFFICE AND ABLUTIONS. IT ALSO HAS A YARD AREA OF ABOUT

## Features

Zoning Industrial

 Interior
 Exterior
 Sizes

 Power 3 Phase
 Yes
 Security
 Yes
 Floor Size
 442m²