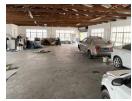

PERFECT LOCATION WITH DIRECT ACCESS TO NEW HIGHWAY TO QUEEN NANDI AND N2 HIGHWAY. ON GO DURBAN ARTERIAL ROUTE. FULLY ELECTRIFIED FENCE, Roller dooor, DEDICATED, PARKINGS AND LOADS OF OFF STREET PARKING. APPROXIMATELY 442M2- FULLY FENCED WITH ELECTRIC FENCE, CONTAINING OFFICE AND ABLUTIONS. IT ALSO HAS A YARD AREA OF ABOUT

## Features

Zoning Industrial

 Interior
 Exterior
 Sizes

 Power 3 Phase
 Yes
 Security
 Yes
 Floor Size
 442m²