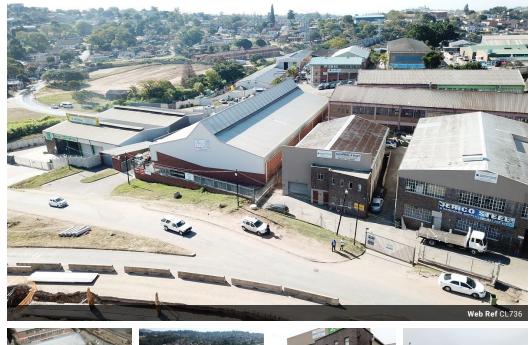

## R18,000 pm

Gross Monthly Rental R18,000 Excl. VAT

Highly sought after facility newly available

Yes

PERFECT LOCATION WITH DIRECT ACCESS TO NEW HIGHWAY TO QUEEN NANDI AND N2 HIGHWAY. ON GO DURBAN ARTERIAL ROUTE. FULLY ELECTRIFIED FENCE. DEDICATED PARKINGS AND LOADS OF OFF STREET PARKING. APPROXIMATELY 375M2 – FULLY FENCED WITH ELECTRIC FENCE, ROller Door, OFFICE AND ABLUTIONS GOOD HEIGHT AND 100Amps POWER. RENTAL

## Features

Zoning Industrial

Interior Power 3 Phase Exterior Security

Yes

Sizes

Floor Size

375m<sup>2</sup>