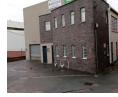

## R18,000 pm

Gross Monthly Rental R18,000 Excl. VAT

Highly sought after facility newly available

Yes

PERFECT LOCATION WITH DIRECT ACCESS TO NEW HIGHWAY TO QUEEN NANDI AND N2 HIGHWAY. ON GO DURBAN ARTERIAL ROUTE. FULLY ELECTRIFIED FENCE. DEDICATED PARKINGS AND LOADS OF OFF STREET PARKING. APPROXIMATELY 375M2 – FULLY FENCED WITH ELECTRIC FENCE, ROller Door, OFFICE AND ABLUTIONS GOOD HEIGHT AND 100Amps POWER. RENTAL

## Features

Zoning Industrial

Interior Power 3 Phase Exterior Security

Yes

Sizes

Floor Size

375m<sup>2</sup>