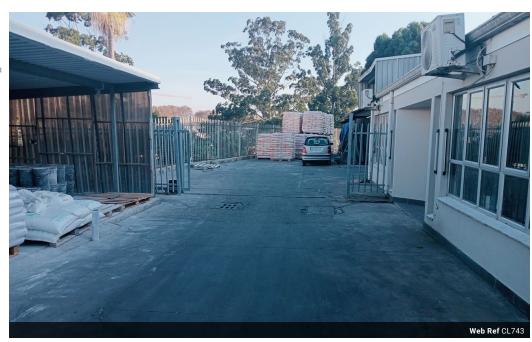

## Highly sought after facility newly available

Total erf 3464m (warehouse - 1076m2, yard - 2388m2)
"Double volume warehouse with 2 roller doors - drive in access points.
Premises have kitchenette and a canteen.

One ladies and gents ablutions for offices staff, one ladies and gents ablutions

for warehouse staff.

Concrete wrap around yard space.