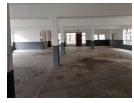

2 UNITS AVAIALBLE IN NEW GERMANY - 7 DINKELMAN ROAD PERFECT LOCATION WITH DIRECT ACCESS TO NEW HIGHWAY TO QUEEN NANDI AND N2 HIGHWAY. ON GO DURBAN ARTERIAL ROUTE. FULLY ELECTRIFIED FENCE AND MOTORISED GATE. DEDICATED PARKINGS AND LOADS OF OFF STREET PARKING.UNIT 2: RIGHT GATE ON THE TOP FRONT UNIT: SIZE 375 M2 UNIT 3: RIGHT GATE ON THE TOP BACK UNIT: SIZE 330 M2

APPROXIMATELY 705M2 IN TOTAL – UNITS ARE NEXT TO EACH OTHER AND CAN BE USED BY ONE TENANT AND HAS STAND ALONE REMOTE CONTROL ACCESS WITH PLENTY OF OUTSIDE PARKING AND YARD. FULLY FENCED WITH ELECTRIC FENCE,

## Features

**Zoning** Industrial

 Interior
 Exterior
 Sizes

 Power 3 Phase
 Yes
 Security
 Yes
 Floor Size
 705m²

 Power Amps
 100