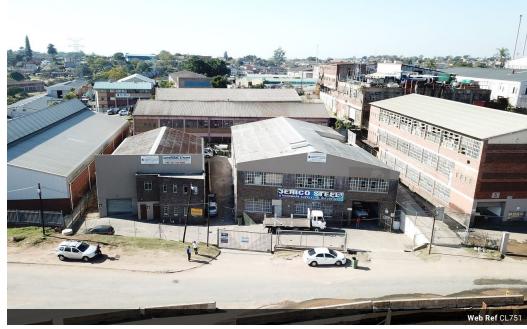

2 UNITS AVAIALBLE IN NEW GERMANY - 7 DINKELMAN ROAD PERFECT LOCATION WITH DIRECT ACCESS TO NEW HIGHWAY TO QUEEN NANDI AND N2 HIGHWAY. ON GO DURBAN ARTERIAL ROUTE. FULLY ELECTRIFIED FENCE AND MOTORISED GATE. DEDICATED PARKINGS AND LOADS OF OFF STREET PARKING.UNIT 2: RIGHT GATE ON THE TOP FRONT UNIT: SIZE 375 M2 UNIT 3: RIGHT GATE ON THE TOP BACK UNIT: SIZE 330 M2

APPROXIMATELY 705M2 IN TOTAL – UNITS ARE NEXT TO EACH OTHER AND CAN BE USED BY ONE TENANT AND HAS STAND ALONE REMOTE CONTROL ACCESS WITH PLENTY OF OUTSIDE PARKING AND YARD. FULLY FENCED WITH ELECTRIC FENCE,