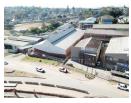

2 UNITS AVAIALBLE IN NEW GERMANY - 7 DINKELMAN ROAD PERFECT LOCATION WITH DIRECT ACCESS TO NEW HIGHWAY TO QUEEN NANDI AND N2 HIGHWAY. ON GO DURBAN ARTERIAL ROUTE. FULLY ELECTRIFIED FENCE AND MOTORISED GATE. DEDICATED PARKINGS AND LOADS OF OFF STREET PARKING.UNIT 2: RIGHT GATE ON THE TOP FRONT UNIT: SIZE 375 M2 UNIT 3: RIGHT GATE ON THE TOP BACK UNIT: SIZE 330 M2

APPROXIMATELY 705M2 IN TOTAL – UNITS ARE NEXT TO EACH OTHER AND CAN BE USED BY ONE TENANT AND HAS STAND ALONE REMOTE CONTROL ACCESS WITH PLENTY OF OUTSIDE PARKING AND YARD. FULLY FENCED WITH ELECTRIC FENCE,