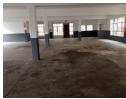

2 UNITS AVAIALBLE IN NEW GERMANY - 7 DINKELMAN ROAD PERFECT LOCATION WITH DIRECT ACCESS TO NEW HIGHWAY TO QUEEN NANDI AND N2 HIGHWAY. ON GO DURBAN ARTERIAL ROUTE. FULLY ELECTRIFIED FENCE AND MOTORISED GATE. DEDICATED PARKINGS AND LOADS OF OFF STREET PARKING.UNIT 2: RIGHT GATE ON THE TOP FRONT UNIT: SIZE 375 M2 UNIT 3: RIGHT GATE ON THE TOP BACK UNIT: SIZE 330 M2

APPROXIMATELY 705M2 IN TOTAL – UNITS ARE NEXT TO EACH OTHER AND CAN BE USED BY ONE TENANT AND HAS STAND ALONE REMOTE CONTROL ACCESS WITH PLENTY OF OUTSIDE PARKING AND YARD. FULLY FENCED WITH ELECTRIC FENCE,

## Features

**Zoning** Industrial

 Interior
 Exterior
 Sizes

 Power 3 Phase
 Yes
 Security
 Yes
 Floor Size
 705m²

 Power Amps
 100