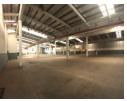

## Highly sought after facility newly available

Located in the industrial hub of New Germany, The Park is one of the largest fully secured industrial parks in the greater Durban area. With 24 hour access controlled security through five separate entrances, it offers Tenants a safe and secure environment and good road links to Durban's northern and southern industrial corridors. 3 phase high amperage, roller

## Features

Building Name 3 Zoning Industrial

 Interior
 Exterior
 Sizes

 Power 3 Phase
 Yes
 Security
 Yes
 Floor Size
 2,429m²

 Power Amps
 300