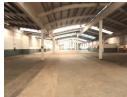

## Highly sought after facility newly available

Located in the industrial hub of New Germany, The Park is one of the largest fully secured industrial parks in the greater Durban area. With 24 hour access controlled security through five separate entrances, it offers Tenants a safe and secure environment and good road links to Durban's northern and southern industrial corridors. 3 phase high amperage, roller

## Features

Building Name 3 Zoning Industrial

 Interior
 Exterior
 Sizes

 Power 3 Phase
 Yes
 Security
 Yes
 Floor Size
 2,429m²

 Power Amps
 300