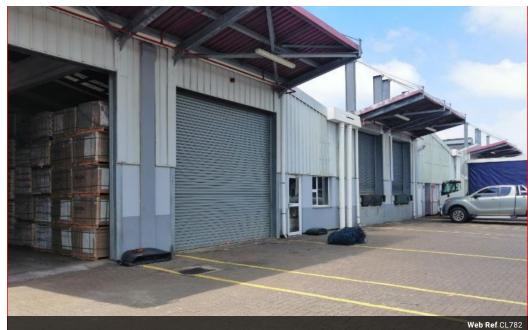

## Highly sought after facility newly available

Located in the industrial hub of New Germany, The Park is one of the largest fully secured industrial parks in the greater Durban area. With 24 hour access controlled security through five separate entrances, it offers Tenants a safe and secure environment and good road links to Durban's northern and southern industrial corridors. 3 phase high amperage, roller

## Features

Building Name 3 Zoning Industrial

 Interior
 Exterior
 Sizes

 Power 3 Phase
 Yes
 Security
 Yes
 Floor Size
 2,429m²

 Power Amps
 300