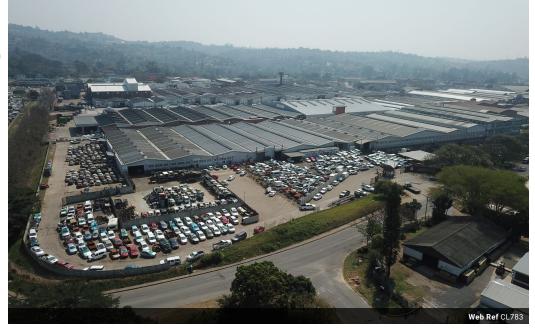

## Fantastic secure warehouse Rental opportunity.

5 Tn/m<sup>2</sup>

Yes

300

Located in the industrial hub of New Germany, The Park is one of the largest fully secured industrial parks in the greater Durban area. With 24 hour access controlled security through five separate en trances, it offers Tenants a safe and secure environment and good road links to Durban's northern and