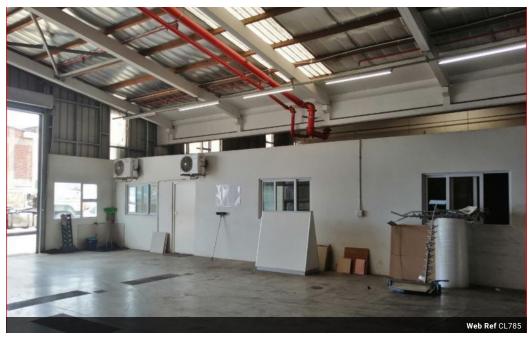

## Highly sought after facility newly available

200

Located in the industrial hub of New Germany, The Park is one of the largest fully secured industrial parks in the greater Durban area. With 24 hour access controlled security through five separate entrances, it offers Tenants a safe and secure environment and good road links to Durban's northern and southern industrial corridors. 3 phase high amperage, roller

## Features

Power Amps

Building Name 4 Zoning Industrial

 Interior
 Exterior
 Sizes

 Floor Loading Cap.
 5 Tn/m²
 Security
 Yes
 Floor Size
 2,816m²

 Power 3 Phase
 Yes