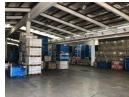

## Highly sought after facility newly available

200

Located in the industrial hub of New Germany, The Park is one of the largest fully secured industrial parks in the greater Durban area. With 24 hour access controlled security through five separate entrances, it offers Tenants a safe and secure environment and good road links to Durban's northern and southern industrial corridors. 3 phase high amperage, roller

## Features

Power Amps

Building Name 4 Zoning Industrial

 Interior
 Exterior
 Sizes

 Floor Loading Cap.
 5 Tn/m²
 Security
 Yes
 Floor Size
 2,816m²

 Power 3 Phase
 Yes