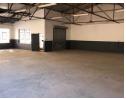

## 087 8212575

Old Main Road Johannesburg South Africa

R25,380 pm

Gross Monthly Rental R25,380 Excl. VAT

Bargain warehouse to let.

TO LET, R36 PER M2, 2 UNITS AVAIALBLE IN NEW GERMANY.
PERFECT LOCATION WITH DIRECT ACCESS TO NEW HIGHWAY TO QUEEN NANDI AND N2 HIGHWAY. ON GO DURBAN ARTERIAL
ROUTE. FULLY ELECTRIFIED FENCE AND MOTORISED GATE. DEDICATED PARKINGS AND LOADS OF OFF STREET PARKING.
UNIT 2: RIGHT GATE ON THE TOP FRONT UNIT: SIZE 375 M2
UNIT 3: RIGHT GATE ON THE TOP BACK UNIT: SIZE 330 M2

APPROXIMATELY 705M2 IN TOTAL - UNITS ARE NEXT TO EACH OTHER AND CAN BE USED BY ONE TENANT AND HAS STAND