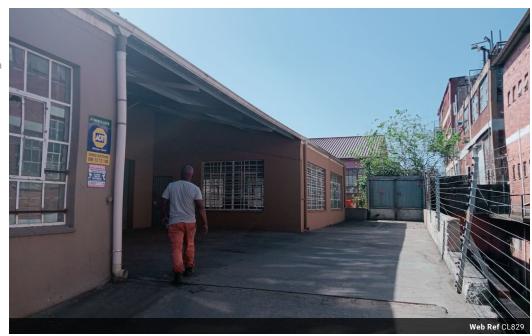

## 087 8212575

Old Main Road Johannesburg South Africa

R25,380 pm

Gross Monthly Rental R25,380 Excl. VAT

Bargain warehouse to let.

TO LET, R36 PER M2, 2 UNITS AVAIALBLE IN NEW GERMANY.
PERFECT LOCATION WITH DIRECT ACCESS TO NEW HIGHWAY TO QUEEN NANDI AND N2 HIGHWAY. ON GO DURBAN ARTERIAL
ROUTE. FULLY ELECTRIFIED FENCE AND MOTORISED GATE. DEDICATED PARKINGS AND LOADS OF OFF STREET PARKING.
UNIT 2: RIGHT GATE ON THE TOP FRONT UNIT: SIZE 375 M2
UNIT 3: RIGHT GATE ON THE TOP BACK UNIT: SIZE 330 M2

APPROXIMATELY 705M2 IN TOTAL - UNITS ARE NEXT TO EACH OTHER AND CAN BE USED BY ONE TENANT AND HAS STAND