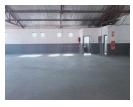

## 087 8212575

Old Main Road Johannesburg South Africa

R25,380 pm

Gross Monthly Rental R25,380 Excl. VAT

Bargain warehouse to let.

TO LET, R36 PER M2, 2 UNITS AVAIALBLE IN NEW GERMANY.
PERFECT LOCATION WITH DIRECT ACCESS TO NEW HIGHWAY TO QUEEN NANDI AND N2 HIGHWAY. ON GO DURBAN ARTERIAL
ROUTE. FULLY ELECTRIFIED FENCE AND MOTORISED GATE. DEDICATED PARKINGS AND LOADS OF OFF STREET PARKING.
UNIT 2: RIGHT GATE ON THE TOP FRONT UNIT: SIZE 375 M2
UNIT 3: RIGHT GATE ON THE TOP BACK UNIT: SIZE 330 M2

APPROXIMATELY 705M2 IN TOTAL - UNITS ARE NEXT TO EACH OTHER AND CAN BE USED BY ONE TENANT AND HAS STAND