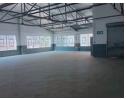

## Bargain warehouse to let

R39 PER M2, 2 UNITS AVAIALBLE IN NEW GERMANY – 7 DINKELMAN ROAD PERFECT LOCATION WITH DIRECT ACCESS TO NEW HIGHWAY TO QUEEN NANDI AND N2 HIGHWAY. ON GO DURBAN ARTERIAL ROUTE. FULLY ELECTRIFIED FENCE AND MOTORISED GATE. DEDICATED PARKINGS AND LOADS OF OFF STREET PARKING. UNIT 2: RIGHT GATE ON THE TOP FRONT UNIT: SIZE 375 M2 UNIT 3: RIGHT GATE ON THE TOP BACK UNIT: SIZE 330 M2

## Features

Zoning Industrial

| Interior      |     | Exterior |     | Sizes      |       |
|---------------|-----|----------|-----|------------|-------|
| Power 3 Phase | Yes | Security | Yes | Floor Size | 375m² |
| Power Amps    | 100 |          |     |            |       |