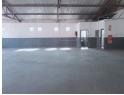

## Bargain warehouse to let

R39 PER M2, 2 UNITS AVAIALBLE IN NEW GERMANY – 7 DINKELMAN ROAD PERFECT LOCATION WITH DIRECT ACCESS TO NEW HIGHWAY TO QUEEN NANDI AND N2 HIGHWAY. ON GO DURBAN ARTERIAL ROUTE. FULLY ELECTRIFIED FENCE AND MOTORISED GATE. DEDICATED PARKINGS AND LOADS OF OFF STREET PARKING. UNIT 2: RIGHT GATE ON THE TOP FRONT UNIT: SIZE 375 M2 UNIT 3: RIGHT GATE ON THE TOP BACK UNIT: SIZE 330 M2

## Features

Zoning Industrial

| Interior      |     | Exterior |     | Sizes      |       |
|---------------|-----|----------|-----|------------|-------|
| Power 3 Phase | Yes | Security | Yes | Floor Size | 375m² |
| Power Amps    | 100 |          |     |            |       |