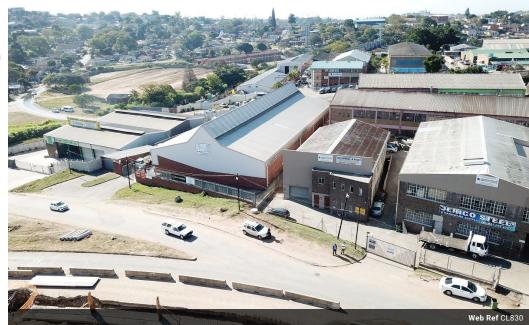

## Bargain warehouse to let

R39 PER M2, 2 UNITS AVAIALBLE IN NEW GERMANY – 7 DINKELMAN ROAD PERFECT LOCATION WITH DIRECT ACCESS TO NEW HIGHWAY TO QUEEN NANDI AND N2 HIGHWAY. ON GO DURBAN ARTERIAL ROUTE. FULLY ELECTRIFIED FENCE AND MOTORISED GATE. DEDICATED PARKINGS AND LOADS OF OFF STREET PARKING. UNIT 2: RIGHT GATE ON THE TOP FRONT UNIT: SIZE 375 M2 UNIT 3: RIGHT GATE ON THE TOP BACK UNIT: SIZE 330 M2

APPROXIMATELY 705M2 IN TOTAL – UNITS ARE NEXT TO EACH OTHER AND CAN BE USED BY ONE TENANT AND HAS STAND ALONE REMOTE CONTROL ACCESS WITH PLENTY OF OUTSIDE PARKING AND YARD.
FULLY FENCED WITH ELECTRIC FENCE, CONTAINING OFFICE AND ABLUTIONS, RENTAL: R28000 EX VAT, OCCUPATION: