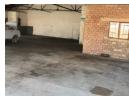

## Bargain warehouse to let

R39 PER M2, 2 UNITS AVAIALBLE IN NEW GERMANY – 7 DINKELMAN ROAD PERFECT LOCATION WITH DIRECT ACCESS TO NEW HIGHWAY TO QUEEN NANDI AND N2 HIGHWAY. ON GO DURBAN ARTERIAL ROUTE. FULLY ELECTRIFIED FENCE AND MOTORISED GATE. DEDICATED PARKINGS AND LOADS OF OFF STREET PARKING. UNIT 2: RIGHT GATE ON THE TOP FRONT UNIT: SIZE 375 M2 UNIT 3: RIGHT GATE ON THE TOP BACK UNIT: SIZE 330 M2

APPROXIMATELY 705M2 IN TOTAL – UNITS ARE NEXT TO EACH OTHER AND CAN BE USED BY ONE TENANT AND HAS STAND ALONE REMOTE CONTROL ACCESS WITH PLENTY OF OUTSIDE PARKING AND YARD.
FULLY FENCED WITH ELECTRIC FENCE, CONTAINING OFFICE AND ABLUTIONS, RENTAL: R28000 EX VAT, OCCUPATION: