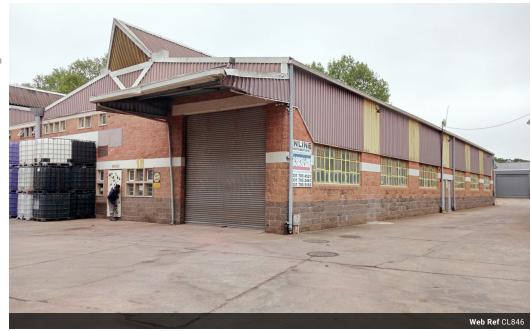

Warren Fielding 0745881198 warren.fielding@expsouthafrica.co.za

Contact eXp South Africa

087 8212575

Old Main Road Johannesburg South Africa

R23,030 pm

Gross Monthly Rental R23,030 Excl. VAT

Warehouses of varying sizes to let on Durbans Northern corridor.

Plentifull warehousing between 500m - 1500m to let all over Kzn. Offering 3 phase power, high amperage, great stacking height, roller doors, double volume office components, seperate toilets and seperate kitchenette. Security inc. Close to N2, N3 & all other main routes inc Umgeni Business Park, Riverhorse, New Germany, Westmead +++. On main taxi routes. Lease periods negotiable.

## Features

Power Amps

Zoning Industrial

100

 Interior
 Exterior
 Sizes

 Floor Loading Cap.
 5 Tn/m²
 Security
 Yes
 Floor Size
 329m²

 Power 3 Phase
 Yes