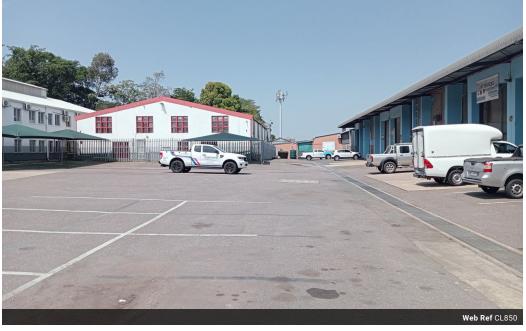

## 087 8212575

Old Main Road Johannesburg South Africa

R26,158 pm

Gross Monthly Rental R26,158 Excl. VAT

Warehouses of varying sizes to let on Durbans Western & Northern corridor.

Plentifull warehousing between 500m - 1500m to let all over Kzn. Offering 3 phase power, high amperage, great stacking height, roller doors, double volume office components, seperate toilets and seperate kitchenette. Security inc. Close to N2, N3 & all other main routes inc Umgeni Business Park, Riverhorse, New Germany, Westmead +++. On main taxi routes. Lease periods negotiable.