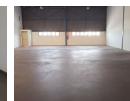

## 087 8212575

Old Main Road Johannesburg South Africa

R26,158 pm

Gross Monthly Rental R26,158 Excl. VAT

Warehouses of varying sizes to let on Durbans Western & Northern corridor.

Plentifull warehousing between 500m - 1500m to let all over Kzn. Offering 3 phase power, high amperage, great stacking height, roller doors, double volume office components, seperate toilets and seperate kitchenette. Security inc. Close to N2, N3 & all other main routes inc Umgeni Business Park, Riverhorse, New Germany, Westmead +++. On main taxi routes. Lease periods negotiable.

## Features

Zoning Industrial

Interior Floor Loading Cap. Power 3 Phase Power Amps Exterior Security

 $5\,Tn/m^2$ 

Yes 100 **Sizes** Floor Size

319m<sup>2</sup>