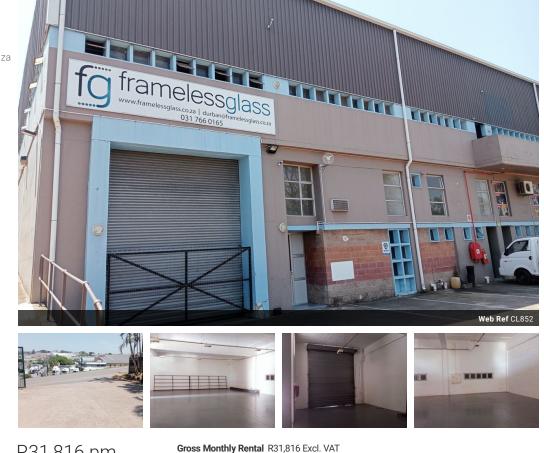

## R31,816 pm

Gross Monthly Rental R31,816 Excl. VAT

Warehouses of varying sizes to let on Durbans Western & Northern corridor.

Plentifull warehousing between 500m - 1500m to let all over Kzn. Offering 3 phase power, high amperage, great stacking height, roller doors, double volume office components, seperate toilets and seperate kitchenette. Security inc. Close to N2, N3 & all other main routes inc Umgeni Business Park, Riverhorse, New Germany, Westmead +++. On main taxi routes. Lease periods negotiable.

## Features

Zoning Industrial

Interior Floor Loading Cap. Power 3 Phase Power Amps

Exterior Security

5 Tn/m<sup>2</sup>

Yes

100

Sizes Floor Size

388m<sup>2</sup>