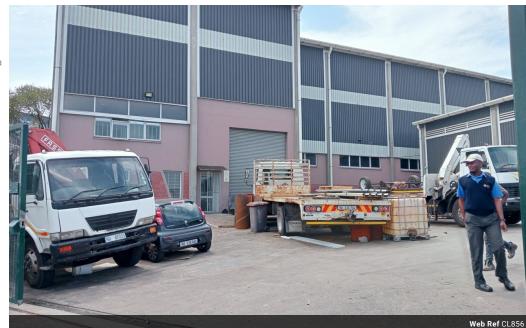

Warren Fielding 0745881198 warren.fielding@expsouthafrica.co.za

Contact eXp South Africa

087 8212575

Old Main Road Johannesburg South Africa

R78,966 pm

Gross Monthly Rental R78,966 Excl. VAT

Warehouses of varying sizes to let on Durbans West & North N2/N3 corridor.

Plentifull warehousing between 500m - 1500m to let all over Kzn. Offering 3 phase power, high amperage, great stacking height, roller doors, double volume office components, seperate toilets and seperate kitchenette. Security inc. Close to N2, N3 & all other main routes inc Umgeni Business Park, Riverhorse, New Germany, Westmead +++. On main taxi routes. Lease periods negotiable.