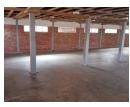

Plentifull warehousing between 500m - 1500m to let all over Kzn. Offering 3 phase power, high amperage, great stacking height, roller doors, double volume office components, seperate toilets and seperate kitchenette. Security inc. Close to N2, N3 & all other main routes inc Umgeni Business Park, Riverhorse, New Germany, Westmead +++. On main taxi routes. Lease periods negotiable.

## Features

**Zoning** Industrial

InteriorExteriorSizesPower 3 PhaseYesSecurityYesFloor Size963m²Power Amps100