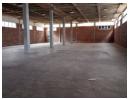

Plentifull warehousing between 500m - 1500m to let all over Kzn. Offering 3 phase power, high amperage, great stacking height, roller doors, double volume office components, seperate toilets and seperate kitchenette. Security inc. Close to N2, N3 & all other main routes inc Umgeni Business Park, Riverhorse, New Germany, Westmead +++. On main taxi routes. Lease periods negotiable.

## Features

**Zoning** Industrial

InteriorExteriorSizesPower 3 PhaseYesSecurityYesFloor Size963m²Power Amps100