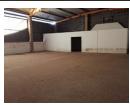

Plentifull warehousing between 500m - 1500m to let all over Kzn. Offering 3 phase power, high amperage, great stacking height, roller doors, double volume office components, seperate toilets and seperate kitchenette. Security inc. Close to N2, N3 & all other main routes inc Umgeni Business Park, Riverhorse, New Germany, Westmead +++. On main taxi routes. Lease periods negotiable.

## Features

**Zoning** Industrial

Interior

Floor Loading Cap. 5 Tn/m² Power 3 Phase Yes Power Amps 100 Sizes

Floor Size 505m<sup>2</sup>