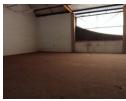

Plentifull warehousing between 500m - 1500m to let all over Kzn. Offering 3 phase power, high amperage, great stacking height, roller doors, double volume office components, seperate toilets and seperate kitchenette. Security inc. Close to N2, N3 & all other main routes inc Umgeni Business Park, Riverhorse, New Germany, Westmead +++. On main taxi routes. Lease periods negotiable.

## Features

**Zoning** Industrial

Interior

Floor Loading Cap. 5 Tn/m² Power 3 Phase Yes Power Amps 100 Sizes

Floor Size 505m<sup>2</sup>