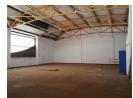

Plentifull warehousing between 500m - 1500m to let all over Kzn. Offering 3 phase power, high amperage, great stacking height, roller doors, double volume office components, seperate toilets and seperate kitchenette. Security inc. Close to N2, N3 & all other main routes inc Umgeni Business Park, Riverhorse, New Germany, Westmead +++. On main taxi routes. Lease periods negotiable.

## Features

**Zoning** Industrial

Interior

Floor Loading Cap. 5 Tn/m² Power 3 Phase Yes Power Amps 100 Sizes

Floor Size 505m<sup>2</sup>