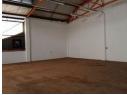

Plentifull warehousing between 500m - 1500m to let all over Kzn. Offering 3 phase power, high amperage, great stacking height, roller doors, double volume office components, seperate toilets and seperate kitchenette. Security inc. Close to N2, N3 & all other main routes inc Umgeni Business Park, Riverhorse, New Germany, Westmead +++. On main taxi routes. Lease periods negotiable.

## Features

**Zoning** Industrial

 Interior
 Exterior
 Sizes

 Power 3 Phase
 Yes
 Security
 Yes
 Floor Size
 504m²

 Power Amps
 100