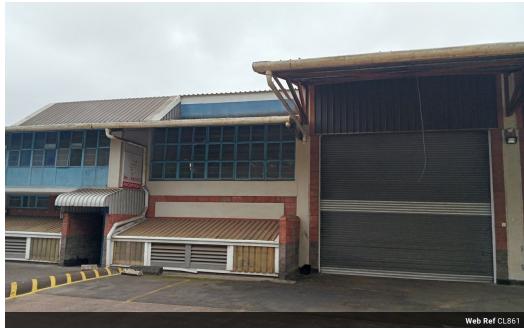

Plentifull warehousing between 500m - 1500m to let all over Kzn. Offering 3 phase power, high amperage, great stacking height, roller doors, double volume office components, seperate toilets and seperate kitchenette. Security inc. Close to N2, N3 & all other main routes inc Umgeni Business Park, Riverhorse, New Germany, Westmead +++. On main taxi routes. Lease periods negotiable.

## Features

**Zoning** Industrial

 Interior
 Exterior
 Sizes

 Power 3 Phase
 Yes
 Security
 Yes
 Floor Size
 504m²

 Power Amps
 100