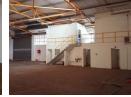

Plentifull warehousing between 500m - 1500m to let all over Kzn. Offering 3 phase power, high amperage, great stacking height, roller doors, double volume office components, seperate toilets and seperate kitchenette. Security inc. Close to N2, N3 & all other main routes inc Umgeni Business Park, Riverhorse, New Germany, Westmead +++. On main taxi routes. Lease periods negotiable.

## Features

**Zoning** Industrial

 Interior
 Exterior
 Sizes

 Power 3 Phase
 Yes
 Security
 Yes
 Floor Size
 504m²

 Power Amps
 100