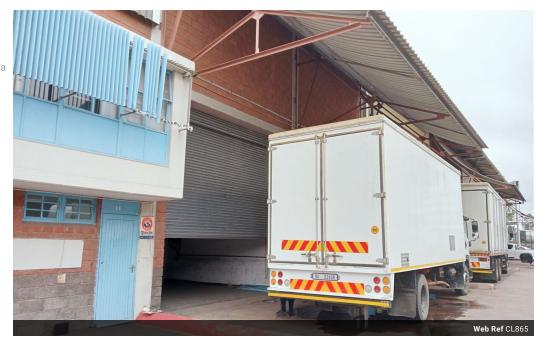

Plentifull warehousing between 500m - 1500m to let all over Kzn. Offering 3 phase power, high amperage, great stacking height, roller doors, double volume office components, seperate toilets and seperate kitchenette. Security inc. Close to N2, N3 & all other main routes inc Umgeni Business Park, Riverhorse, New Germany, Westmead +++. On main taxi routes. Lease periods negotiable.