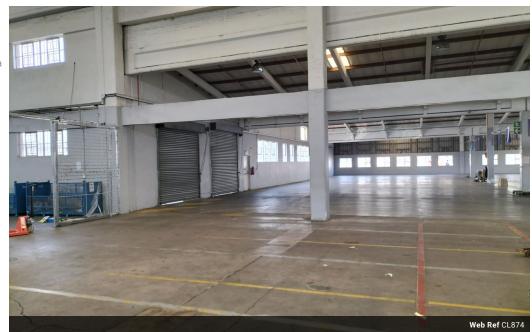

In this well positioned secure park there are warehouses available from 2000m - 8000m. Offering 3 phase high amperage, plenty front & side roller doors on grade as well as dock loaders for the 8000m unit. Close access to main roads and on taxi routes. call to

## Features

Zoning Industrial

Interior Floor Loading Cap. Power 3 Phase Power Amps 5 Tn/m² Security Yes 1000

Yes

**Sizes** Floor Size

2,816m<sup>2</sup>