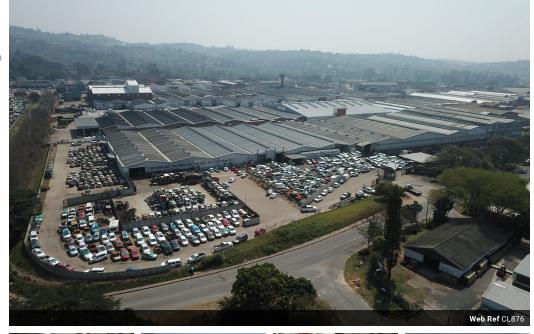

## R251,328 pm

Gross Monthly Rental R251,328 Excl. VAT

Warehousing to let in a secure central park.

This is a prime central, secure facility for a large company requiring a big private yard for interlink trucks, 3 phase high amperage power, multiple dock loaders, on grade roller doors a plenty in front & side of warehouse. Office component is multi level and can