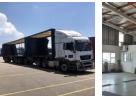

## R251,328 pm

Gross Monthly Rental R251,328 Excl. VAT

Warehousing to let in a secure central park.

This is a prime central, secure facility for a large company requiring a big private yard for interlink trucks, 3 phase high amperage power, multiple dock loaders, on grade roller doors a plenty in front & side of warehouse. Office component is multi level and can