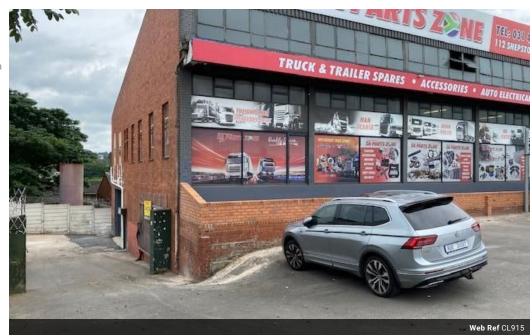

## 087 8212575

Old Main Road Johannesburg South Africa

R27,500 pm

Gross Monthly Rental R27,500 Excl. VAT

Road frontage passing trade warehouse to let.

COMPLETELY RENOVATED AND THE UNIT IS IN IMMACULATE CONDITION. PRIME NEW GERMANY - SHEPSTONE ROAD FANTASTIC ROAD FRONTAGE ON GO DURBAN ROUTE

BOTTOM UNIT: APPROXIMATELY 585M2 FACTORY WITH OFFICE. GREAT ACCESS WITH APPROXIMATELY 250M2 YARD. 100