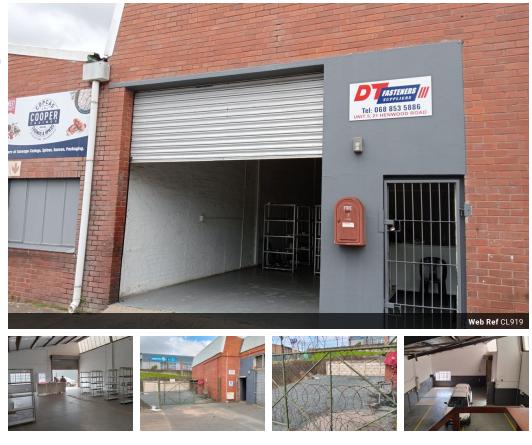

## R30,695 pm

Gross Monthly Rental R30,695 Excl. VAT

Highly sought after facility newly available

2 Mini Units available in this park. 246m & 175 so take both for 421m2 X R73/m2. 175m at entrance includes a large private exclusive use yard hence 175 x R77/m rental. The 246m2 x R70/m2 unit is further in the park with share yard and plenty parking.

## Features

Zoning Industrial

**Interior** Floor Loading Cap. Power 3 Phase Power Amps

ng Cap. 5 Tn/m² Nase Yes S 60 **Sizes** Floor Size

421m<sup>2</sup>