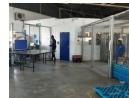

## Highly sought after prime warehouse newly available.

Description Warehouse & Offices

Type Industrial / Retail

SQM 411 sqm

Rental excl. VAT R35,000.00

Recoveries Electricity (Prepaid), Water (Prepaid), Pro-rata Sewage, Refuse & Security, Increase in Rates

## Features

Zoning Industrial

Interior Floor Loading Cap. Power 3 Phase Power Amps Exterior Security

5 Tn/m<sup>2</sup>

Yes 100 Yes

**Sizes** Floor Size

411m<sup>2</sup>