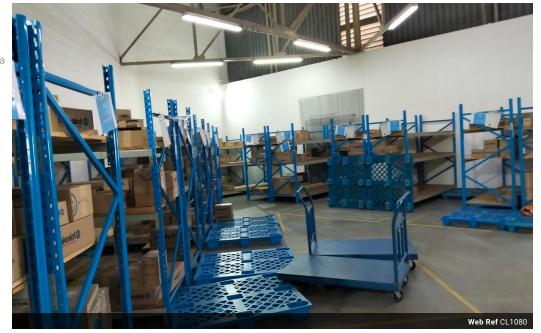

## Highly sought after prime warehouse newly available.

Description Warehouse & Offices

Type Industrial / Retail

SQM 411 sqm

Rental excl. VAT R35,000.00

Recoveries Electricity (Prepaid), Water (Prepaid), Pro-rata Sewage, Refuse & Security, Increase in Rates

## Features

Zoning Industrial

Interior Floor Loading Cap. Power 3 Phase Power Amps Exterior Security

5 Tn/m<sup>2</sup>

Yes 100 Yes

**Sizes** Floor Size

411m<sup>2</sup>