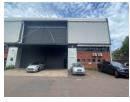

Situated on the corner, the unit features an epoxy-coated floor, a 5m height to the eaves, and plenty of natural light. Access is provided via a 4.5m high roller door beneath a loading canopy, and the unit is equipped with 160Amp 3-phase power.

The complex is interlink-friendly, and the unit benefits from a small, exclusive-use yard.

The office section is well-appointed, offering three air-conditioned offices, along with generous staff facilities, including a change