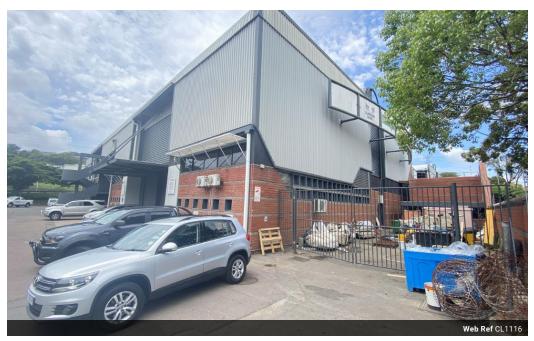

## 253m2 Mini Factory to Rent New Germany Pinetown

This immaculate industrial unit is located in the well-maintained, Falcon Mews light industrial complex on Lanner Road, New Germany, offering excellent connectivity to the M19 and major transport routes. The complex is secured with 24-hour security and automated gate access for peace of mind.

Situated on the corner, the unit features an epoxy-coated floor, a 5m height to the eaves, and plenty of natural light. Access is provided via a 4.5m high roller door beneath a loading canopy, and the unit is equipped with 160Amp 3-phase power.

The complex is interlink-friendly, and the unit benefits from a small, exclusive-use yard.

The office section is well-appointed, offering three air-conditioned offices, along with generous staff facilities, including a change