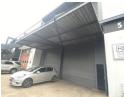

Situated on the corner, the unit features an epoxy-coated floor, a 5m height to the eaves, and plenty of natural light. Access is provided via a 4.5m high roller door beneath a loading canopy, and the unit is equipped with 160Amp 3-phase power.