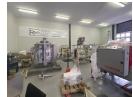

## 253m2 Mini Factory to Rent New Germany Pinetown

This immaculate industrial unit is located in the well-maintained, Falcon Mews light industrial complex on Lanner Road, New Germany, offering excellent connectivity to the M19 and major transport routes. The complex is secured with 24-hour security and automated gate access for peace of mind.

Situated on the corner, the unit features an epoxy-coated floor, a 5m height to the eaves, and plenty of natural light. Access is provided via a 4.5m high roller door beneath a loading canopy, and the unit is equipped with 160Amp 3-phase power.