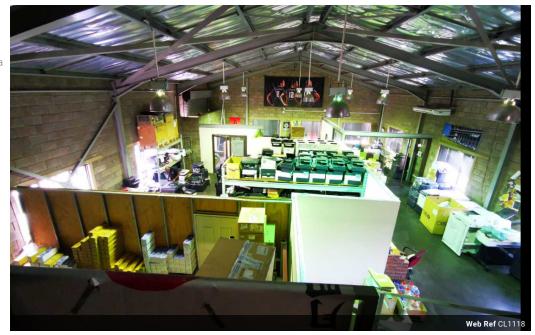

## Industrial Property to Rent in Pinetown Central

Yes

Discover the perfect space for your business operations with this exceptional 325m warehouse, available from 1 May 2025. Designed to accommodate light industrial activities, this property offers a versatile and functional environment to enhance your operational efficiency.Located in a strategic area, this warehouse is available for lease at a competitive rate of R25,000 per month, excluding utilities. This pricing offers excellent value for a facility of this caliber and location, making it a smart investment for your

## Features

Zoning Industrial

Interior Power 3 Phase **Sizes** Floor Size

320m<sup>2</sup>