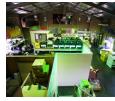

## Industrial Property to Rent in Pinetown Central

Yes

Discover the perfect space for your business operations with this exceptional 325m warehouse, available from 1 May 2025. Designed to accommodate light industrial activities, this property offers a versatile and functional environment to enhance your operational efficiency.Located in a strategic area, this warehouse is available for lease at a competitive rate of R25,000 per month, excluding utilities. This pricing offers excellent value for a facility of this caliber and location, making it a smart investment for your

## Features

Zoning Industrial

Interior Power 3 Phase **Sizes** Floor Size

320m<sup>2</sup>