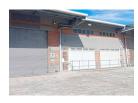

## Warehouse/Retail on Shepstone Rd, Pinetown

This industrial unit in located in a secure park in New Germany and is accessible from all the major freeways and arterial routes.

Due to it's location within the Park, it is full view from the main road and would work for an industrial and retail operation.

The unit measures 313 sq M and has a pedestrian entrance plus a  $4.3 \mathrm{m}$  roller-shutter door.

The interior space is clear-span with eaves set at 6m and roof apex at 8m, giving natural light throughout the unit.