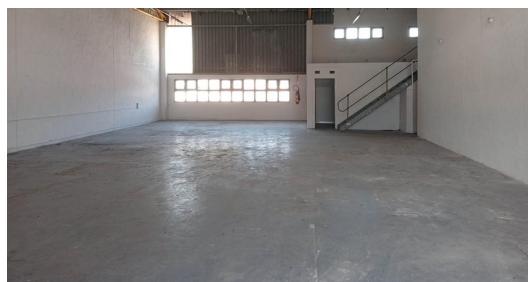

The unit measures 313 sq M and has a pedestrian entrance plus a  $4.3 \mathrm{m}$  roller-shutter door.

The interior space is clear-span with eaves set at 6m and roof apex at 8m, giving natural light throughout the unit.

It has a small office to the rear of the warehouse plus is suited to have a second office or storage on the upper level which measures 36 sq M.

The unit has 3-phase 160 Amps power.

The park offers additional parking and has 6 dedicated bays in front of the unit.