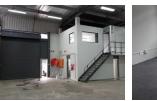

## Warehouse to let in secure park

Fantastic opportunity to let a warehouse in a park which never has vacancies. Offering security, oversize roller door, great height, large truck access (Not interlink/superlink), kitchen, office, 3 parking bays, 3 phase power with 160 amps & alot more within very close proximity to main highways and all arterial routes. This unit is available for rent in part of a 16-unit mini factory business park in the well sort

## Interior

Floor Loading Cap. Power 3 Phase Power Amps Exterior Security

5 Tn/m<sup>2</sup>

Yes

100

**Sizes** Floor Size

768m<sup>2</sup>