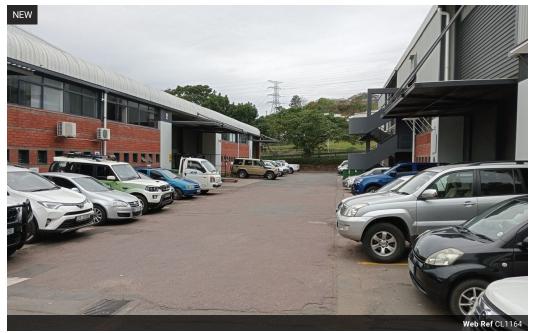

## Warehouse to let in secure park

Fantastic opportunity to let a warehouse in a park which never has vacancies. Offering security, oversize roller door, great height, large truck access (Not interlink/superlink), kitchen, office, 3 parking bays, 3 phase power with 160 amps & alot more within very close proximity to main highways and all arterial routes. This unit is available for rent in part of a 16-unit mini factory business park in the well sort

Yes

after area of New Germany off Otto Volek Road. It is situated close to the M19 and has easy access to Pinetown and the M7. The surrounding area is predominantly well-maintained

industrial businesses and the foot traffic in the area is minimal. It is in a secure complex, fully