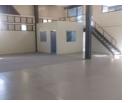

## Warehouse to let in secure park

Fantastic opportunity to let a warehouse in a park which never has vacancies. Offering security, oversize roller door, great height, large truck access (Not interlink/superlink), kitchen, office, 3 parking bays, 3 phase power with 160 amps & alot more within very close proximity to main highways and all arterial routes. This unit is available for rent in part of a 16-unit mini factory business park in the well sort

## Interior

Floor Loading Cap. Power 3 Phase Power Amps Exterior Security

5 Tn/m<sup>2</sup>

Yes

100

**Sizes** Floor Size

768m<sup>2</sup>