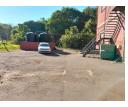

## Stand alone warehouse with large yard ideal for any industry.

Ground Floor area - 720m<sup>2</sup> The yard area will be exclusively used by the ground floor tenant. Monthly Rental is R 48 500.00 + VAT Deposit - 2 months rental - R 97 000.00 12 month lease with an option to extend for a further 12 months Available electricity - ±100 amps