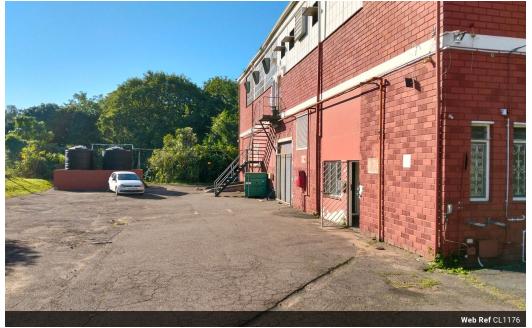

## Stand alone warehouse with large yard ideal for any industry.

Ground Floor area - 720m<sup>2</sup> The yard area will be exclusively used by the ground floor tenant. Monthly Rental is R 48 500.00 + VAT Deposit - 2 months rental - R 97 000.00 12 month lease with an option to extend for a further 12 months Available electricity - ±100 amps

## Zoning Industrial Interior Power 3 Phase Yes Power Amps 100

**Sizes** Floor Size

720m<sup>2</sup>