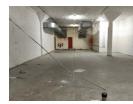

## Stand alone warehouse with large yard ideal for any industry.

Ground Floor area - 720m<sup>2</sup> The yard area will be exclusively used by the ground floor tenant. Monthly Rental is R 48 500.00 + VAT Deposit - 2 months rental - R 97 000.00 12 month lease with an option to extend for a further 12 months Available electricity - ±100 amps

The Landlord is willing to undertake the following:-

Repair the automated gate & motor Remove internal walls and make good - see attached sketch. Requite 5 weeks to complete the work – Reed Simpson Construction Staff ablutions at the back to be refurbished Offices to be refurbished Install a max of 3 A/C units – split units into the offices Ensure the doors and windows are functional Replace damaged electrical reticulation