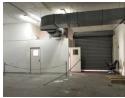

## Stand alone warehouse with large yard ideal for any industry.

Ground Floor area - 720m<sup>2</sup> The yard area will be exclusively used by the ground floor tenant. Monthly Rental is R 48 500.00 + VAT Deposit - 2 months rental - R 97 000.00 12 month lease with an option to extend for a further 12 months Available electricity - ±100 amps

The Landlord is willing to undertake the following:-

Repair the automated gate & motor Remove internal walls and make good - see attached sketch. Requite 5 weeks to complete the work – Reed Simpson Construction Staff ablutions at the back to be refurbished Offices to be refurbished Install a max of 3 A/C units – split units into the offices Ensure the doors and windows are functional Replace damaged electrical reticulation