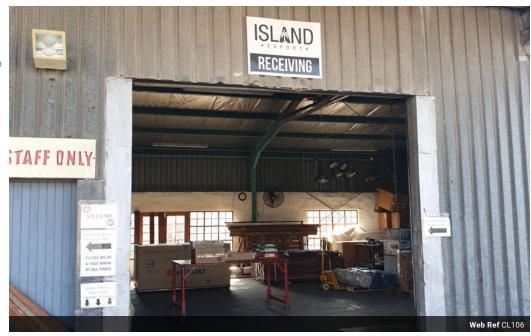

This facility is ideal for a work shop offering 780m GLA & 780m private yard. Comes with roller door, office, reception, toilets and the facility is ideal for a work shop offering 780m GLA & 780m private yard. Comes with roller door, office, reception, toilets and the facility is ideal for a work shop offering 780m GLA & 780m private yard. Comes with roller door, office, reception, toilets and the facility is ideal for a work shop offering 780m GLA & 780m private yard. Comes with roller door, office, reception, toilets and the facility is ideal for a work shop offering 780m GLA & 780m private yard. Comes with roller door, office, reception, toilets and the facility is ideal for a work shop of the facility is ideal for a work shop of the facility is ideal for a work shop of the facility is ideal for a work shop of the facility is ideal for a work shop of the facility is ideal for a work shop of the facility is ideal for a work shop of the facility is ideal for a work shop of the facility is ideal for a work shop of the facility is ideal for a work shop of the facility is ideal for a work shop of the facility is ideal for a work shop of the facility is ideal for a work shop of the facility is ideal for a work shop of the facility is ideal for a work shop of the facility is ideal for a work shop of the facility is ideal for a work shop of the facility is ideal for a work shop of the facility is ideal for a work shop of the facility is ideal for a work shop of the facility is ideal for a work shop of the facility is ideal for a work shop of the facility is ideal for a work shop of the facility is ideal for a work shop of the facility is ideal for a work shop of the facility is ideal for a work shop of the facility is ideal for a work shop of the facility is ideal for a work shop of the facility is ideal for a work shop of the facility is ideal for a work shop of the facility is ideal for a work shop of the facility is ideal for a work shop of the facility is ideal for a work shop of the facility is ideal for a wo

## Features

**Zoning** Industrial

Sizes

Floor Size 728m<sup>2</sup>