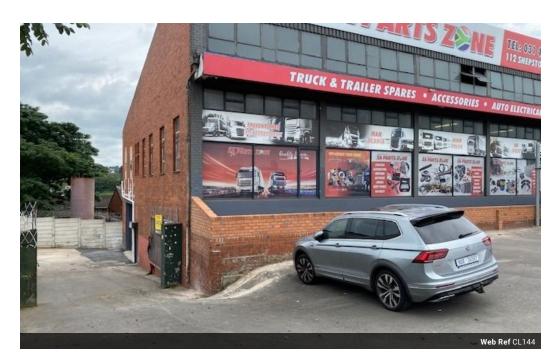

Louis Nyiri 0847025695 louis.nyiri@expsouthafrica.co.za

Contact eXp South Africa

087 8212575

Old Main Road Johannesburg South Africa

R27,000 pm

Gross Monthly Rental R27,000 Excl. VAT

575 sqm warehouse iwith 250 sqm yard space n Shepstone road, New germany

This subject warehouse property measuring 575 sqm is situated on busy Shepstone road in Pineside, New Germany.

The unit has been completely revamped and is ready by second week February in mint condition.

Features:

\*GLA 575 sqm

\*There is a separate drive way down to the 3.75 m height and 4.2 m wide roller door .

\* 4 m height inside.

\*approximately 250 sqm yard space

\*100 amps 3 phase

\*truck access from the side to offload