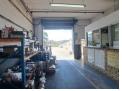

## 727 sqm warehouse workshop with 780 sqm Yard in New germany/Pinetown

This subject property measuring 1600 sqm is situated in Briardene, ideally for storage and distribution.

FEATURES:

\*GLA approximately sqm 727.27 Warehouse /workshop space@ R 43277+vat net rental

\*780,30 yard space@ R18540 +vat net rental

\*100 sqm office

\*3Phase

\* kitchen

\*separate female,male ablutions

\*1 x Roll-Up Doors