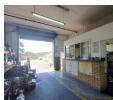

## 727 sqm warehouse workshop with 780 sqm Yard in New germany/Pinetown

This subject property measuring 1600 sqm is situated in Briardene, ideally for storage and distribution.

FEATURES:

\*GLA approximately sqm 727.27 Warehouse /workshop space@ R 43277+vat net rental

\*780,30 yard space@ R18540 +vat net rental

\*100 sqm office

\*3Phase

\* kitchen

\*separate female,male ablutions

\*1 x Roll-Up Doors