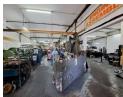

## 727 sqm warehouse workshop with 780 sqm Yard in New germany/Pinetown

This subject property measuring 1600 sqm is situated in Briardene, ideally for storage and distribution.

FEATURES:

\*GLA approximately sqm 727.27 Warehouse /workshop space@ R 43277+vat net rental

\*780,30 yard space@ R18540 +vat net rental

\*100 sqm office

\*3Phase

\* kitchen

\*separate female,male ablutions

\*1 x Roll-Up Doors