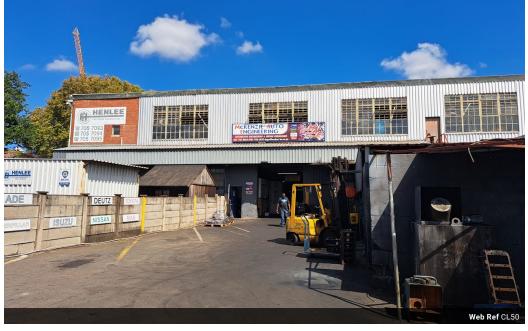

## 727 sqm warehouse workshop with 780 sqm Yard in New germany/Pinetown

This subject property measuring 1600 sqm is situated in Briardene, ideally for storage and distribution.

FEATURES:

\*GLA approximately sqm 727.27 Warehouse /workshop space@ R 43277+vat net rental

\*780,30 yard space@ R18540 +vat net rental

\*100 sqm office

\*3Phase

\* kitchen

\*separate female,male ablutions

\*1 x Roll-Up Doors

## Features

Zoning Industrial

Interior Floor Loading Cap. Air Conditioning Power 3 Phase **Sizes** Floor Size

4 Tn/m<sup>2</sup>

Yes

Yes

727m<sup>2</sup>