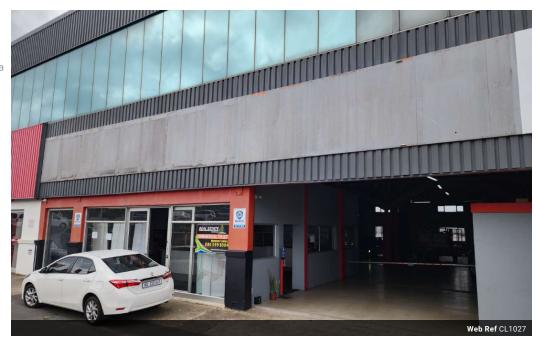

## Commercial Property to Rent in Pinetown Central

This 646sqm property is situated between road facing landmark business operations in the centre of Pinetown - Dunlop Zone and Avis Car Sales, as well as "On Tap" on the floor above. It is easy to access and allows for the ground level to accommodate drive in customers, ideal for a vehicle related operation like a

It is easy to access and allows for the ground level to accommodate drive in customers, ideal for a vehicle related operation like a mechanic, car sales showroom, panel beater or sound installer. With an already installed shop front, it may be suitable to a tenant to utilize and save on out-fitting costs.

The basement level accommodates a large storage room, a boardroom, lock up facility, staff kitchenette and separate male and female toilets with shower facilities.

There are 3 short term parkings in front of the shop, as well as roadside unallocated parkings.