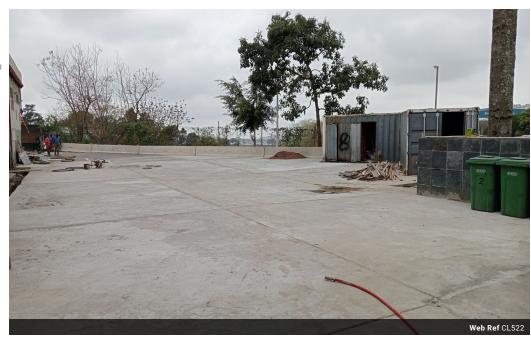

Fantastic newly renovated warehouse with multiple roller doors and yard to let.

This A-Grade facility has a warehouse and office complex measuring  $719m^2$  on a separate Erf measuring  $4345m^2$ . The yard area is concreted and access to the property is through a 8m wide double gate. The warehouse is fitted with  $6 \times m$  roller-shutter doors measuring 4.7m in height and between 4m to 6m in width.

Eaves are 6m and roof apex 7m. This warehouse is a clear-span and the roof has clear sheeting providing for excellent natural light

To the rear, and running along the length of the warehouse, are several cubicles located on a raised platform perfectly suited for additional storage, a supervisor's office and ablutions for the staff.