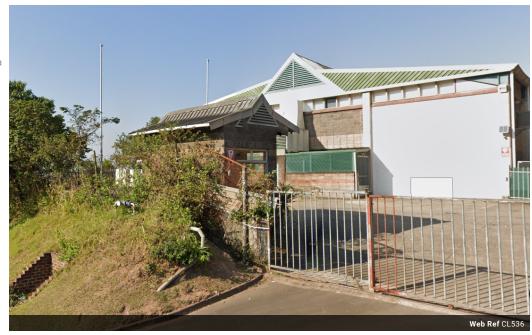

Warren Fielding 0745881198 warren.fielding@expsouthafrica.co.za

Contact eXp South Africa

087 8212575

Old Main Road Johannesburg South Africa

R71,845 pm

Gross Monthly Rental R71,845 Excl. VAT

Fantastic stand alone warehouse to let in Westmead with wrap around yard.

Ground floor warehouse, with offices including upstairs offices which could be used for storage Power supply to be advised. Clear span warehouse. Approximately 8 metres in height. Wrap around yard. Roller door, reception, toilets and kitchenette. Available 1

## Features

Zoning Industrial

Interior5 Tn/m²Floor Loading Cap.5 Tn/m²Air ConditioningYesPower 3 PhaseYesPower Amps100

**Exterior** Security

Yes

Sizes

Floor Size

1,140m²