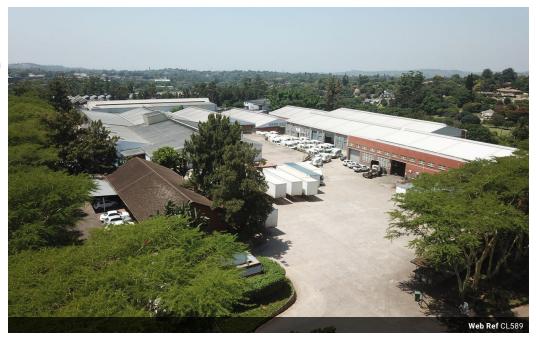

Warren Fielding
0745881198
warren.fielding@expsouthafrica.co.za

Contact eXp South Africa

087 8212575

Old Main Road Johannesburg South Africa

R227,375 pm

Gross Monthly Rental R227,375 Excl. VAT

Highly sought after facility newly available in Westmead Pinetown border.

"This sprawling industrial park spans over 16,888m² and features a multitude of units designed for manufacturing, storage, and distribution purposes. Strategically located in the established Westmead Industrial Precinct, with convenient access from the M1 and near the N3 Freeway, this park is a prime location. With round-the-clock security and perimeter fencing, it ensures a safe working environment. Moreover, this sought-after facility boasts ample parking, spacious yards, and newly upgraded roof sheeting. Notably, nearby amenities include a large taxi rank and a well-known BP service center. Renowned brands like Beier Industries, Mpact Plastics, and Komatsu are proud members of this thriving precinct.