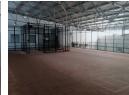

## Highly sought after facility newly available

This AAA grade high security facility offers you a 1500m yard with 970m warehouse, 591m office, 190m mezzanine. You can take occupation of the full site or part there off depending on your requirements. Another combination is 1059m warehouse + 190 mezzanine + 285m office + yard 1500m. The yard is costed at R25/m2 seperately to the rental indicated depending on combination of warehouse space chosen. Easy super link access, multiple roller doors. Westmead, Maxmead, Mahogany Ridge, Surprise Farm is the prime industrial area of Pinetown, it is positioned between Pietermaritzburg and Durban. It has an abundance