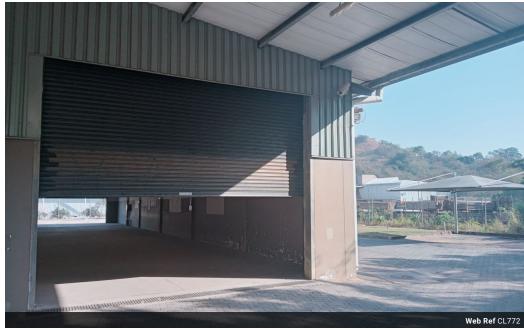

## Highly sought after facility newly available

This AAA grade high security facility offers you a 1500m yard with 970m warehouse, 591m office, 190m mezzanine. You can take occupation of the full site or part there off depending on your requirements. Another combination is 1059m warehouse + 190 mezzanine + 285m office + yard 1500m. The yard is costed at R25/m2 seperately to the rental indicated depending on combination of warehouse space chosen. Easy super link access, multiple roller doors. Westmead, Maxmead, Mahogany Ridge, Surprise Farm is the prime industrial area of Pinetown, it is positioned between Pietermaritzburg and Durban. It has an abundance