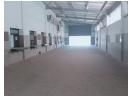

## Highly sought after facility newly available

This AAA grade high security facility offers you a 1500m yard with 970m warehouse, 591m office, 190m mezzanine. You can take occupation of the full site or part there off depending on your requirements. Another combination is 1059m warehouse + 190 mezzanine + 285m office + yard 1500m. The yard is costed at R25/m2 seperately to the rental indicated depending on combination of warehouse space chosen. Easy super link access, multiple roller doors. Westmead, Maxmead, Mahogany Ridge, Surprise Farm is the prime industrial area of Pinetown, it is positioned between Pietermaritzburg and Durban. It has an abundance