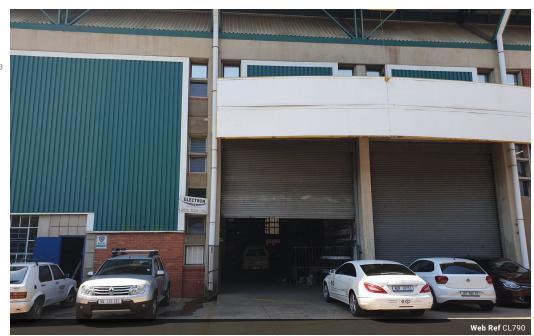

## Highly sought after facility newly available

"This strategically located multi-tenanted industrial park spans over 31,734m² and is conveniently situated near the Westmead Industrial precinct, with easy access to the N3 Freeway. Offering a diverse range of industrial units varying from 1200m² to 3000m², this park is ideally suited for manufacturing, storage, and distribution purposes. With 24-hour security, perimeter fencing, ample parking, and spacious yards for efficient access of articulated vehicles, the park ensures a safe and convenient environment. Additionally, it is well-connected to local taxi bus routes, facilitating public transport accessibility.