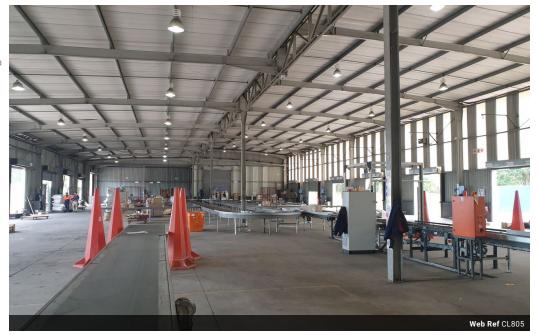

Coming available year end 2024. This phenomenal warehouse facility is one of a kind offering massive yard (4500m front & 2500m rear), loads of on grade roller doors (10 x 4m high & 2 x 5m high & 10 docks 4 & 5m high). 49m wide & 75m long. Roof 7.8m high. Lovely reception, double level offices (250m bottom & same top = 500m), kitchenette, truly everything you could ask for & 3 phase power. Rental will increase by 8% April 2025. Current lease ends 31 March 2026. It is a sub lease though negotiable for a new