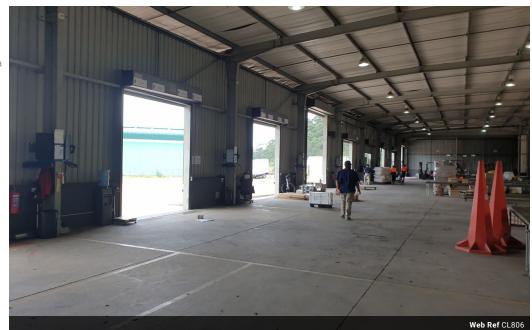

Thank you for enquiring to rent this magnificent warehouse facility in the heart of Westmead Durban Kzn.

This is a highly sought after stand alone logistics facility to let on the N3 Durban-Gauteng corridor.

Just to start with, this phenominal 2600m facility under roof is a stand alone warehouse on a erf of +-10 000m thereby offering you 7000m of yard space for interlink trucks, parking and other business requirements. Also with a 8m height to the eaves you can install racking up to 6m thereby capitalising on the all round cube space. The security is manned by a guard house single boom entrance with sign in/out in place. This allows you to work 24/7 & not worry about body corp rules & neighbouring business.